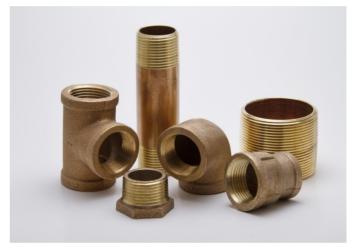

## **Threaded Brass Fittings and Nipples**

- Available in 1/8" thru 4"
- Fittings are offered in the "Leaded" version for non-potable water applications as well as Lead Free NSF-61 Compliant. 125lb Class
- Nipples are Lead Free, NSF-61 Compliant
- Meet all applicable ANSI Standards

- Threaded Brass Fitting 125lb leaded and no lead
- Threaded Brass Nipples no lead
- Dielectric Unions
- CXC No Lead Ball Valves 1/2" thru 4" Full Port 600WOG
- IPS No Lead Ball Valves 1/4" thru 4" Full Port 600WOG, CSA